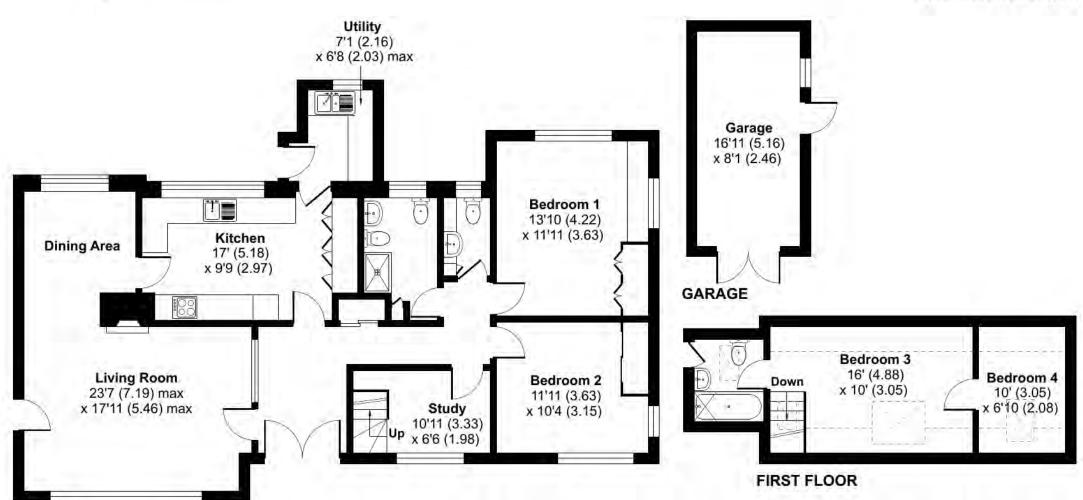

## Gairloch, Hensleigh Drive, Exeter, EX2

Approximate Area = 1343 sq ft / 124.7 sq m Limited Use Area(s) = 87 sq ft / 8 sq m Garage = 139 sq ft / 12.9 sq m Total = 1569 sq ft / 145.6 sq m

For identification only - Not to scale

**GROUND FLOOR** 

Robert Williams Estate Agents, 2 Southernhay West, Exeter, EX1 IJG Tel: 01392 204800 • sales@robertwilliams.co.uk • robertwilliams.co.uk

IMPORTANT: we would like to inform prospective purchasers that these sales particulars have been prepared as a general guide only. A detailed survey has not been carried out, nor the services, appliances and fittings tested. Room sizes should not be relied upon for furnishing purposes and are approximate. If floor plans are included, they are for guidance only and illustration purposes only and may not be to scale. If there are any important matters likely to affect your decision to buy, please contact us before viewing the property.