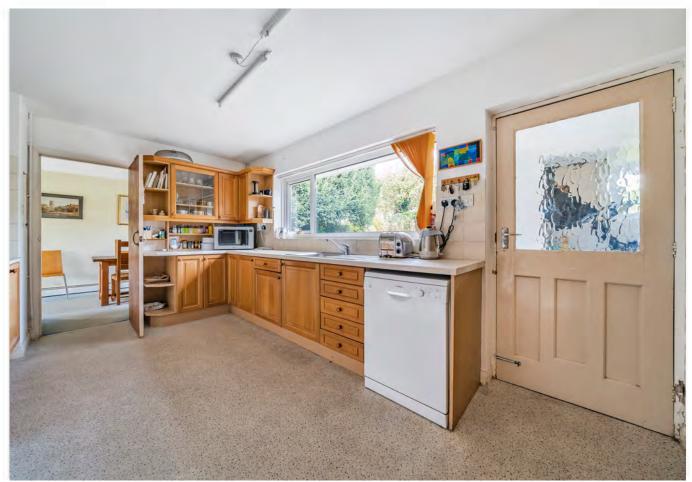

Originally built as a traditional two bedroom bungalow the current owners have subsequently converted the loft to provide two further interconnecting first floor bedrooms, now providing flexible accommodation to suit a number of arrangements as preferred.

Now needing further updating there is also some potential to explore developing the property further, subject to the necessary permissions and consents.

With a large garden and good size overall footprint, together with a garage and off road parking.